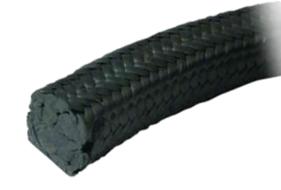

## GFS GS-320 Pump & Valve Packing

Braiding from continuous acrylic blended fiber

## **Description**

Braided from continuous acrylic blended fiber, Style GS-320 is impregnated with our proprietary high temperature lubricant, and pre- and post- lubricated with high purity graphite flake. Our unique lubrication process ensures a dense but flexible general service packing, which can be used in most steam, water, saltwater, oil, and mild acid or alkali applications.

**Construction:** Interlock Braid

**Temperature Rating:** 500°F / 260°C

**pH Rating:** 4 - 10

**Shaft Speed Rating:** 1500 FPM / 8MPS

**Pressure Rating:** 300 PSI / 20 Bar