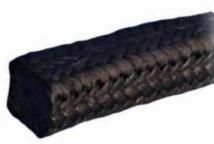

## **GFS PTFE-910 Valve Packing**

Braiding from filament yarn made from high quality graphite and PTFE

## Description

Braided from filament yarn made from high quality graphite and PTFE, Style PTFE-910 is easy to cut and install, yet more extrusion resistant that other graphite/PTFE packings. Our proprietary high-speed lubricant is added for quick break-in and low friction during operation. Designed use in valves, centrifugal pumps, high-speed rotary and reciprocating pumps, PTFE-910 combines the heat dissipation properties of graphite, with the chemical resistance of PTFE.

| Construction:       | Interlock Braid   |
|---------------------|-------------------|
| Temperature Rating: | 550°F / 287°C     |
| pH Rating:          | 0 - 14            |
| Shaft Speed Rating: | 4900 FPM / 24 MPS |
| Pressure Rating:    | 300 PSI / 20 Bar  |