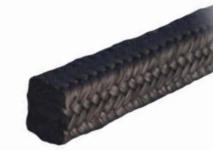

## GFS PTFE-920 Pump & Valve Packing

Braiding from Lubricated PTFE/Graphite filaments

## **Description**

Braided from Lubricated PTFE/Graphite filaments, Style PTFE-920 is an economical alternative to most PTFE/Graphite packings. Style PTFE-920 is a self-lubricating, low friction packing good for most general service applications. Our proprietary break in lubricant ensures low shaft wear, while maintaining good packing to shaft contact. Style PTFE-920 has the high heat dissipating qualities of Graphite, with the added chemical resistance of PTFE.

Construction: Interlock Braid

**Temperature Rating:** 550°F / 287°C

**pH Rating:** 0 - 14

Shaft Speed Rating: 4000 FPM / 20 MPS

**Pressure Rating:** 300 PSI / 20 Bar Pump

2000 PSI / 138 Bar Valve