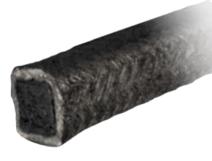

## **GFS VS-540 Valve Packing**

Braiding from Inconel® wire inserted fiberglass over a proprietary core

## Description

Braided from Inconel® wire inserted fiberglass over a proprietary core, and surface coated with our graphite blend, Style VS-540 is an economical substitute for more expensive steam packings. Style VS-540 packing also contains a corrosion inhibitor to internally protect the valve from oxidation. For use as a high temperature and pressure valve stem or expansion joint packing.

| Construction:       | Braid over Core    |
|---------------------|--------------------|
| Temperature Rating: | 1200°F / 649°C     |
| pH Rating:          | 2 - 13             |
| Shaft Speed Rating: | N/A                |
| Pressure Rating:    | 3000 PSI / 206 Bar |